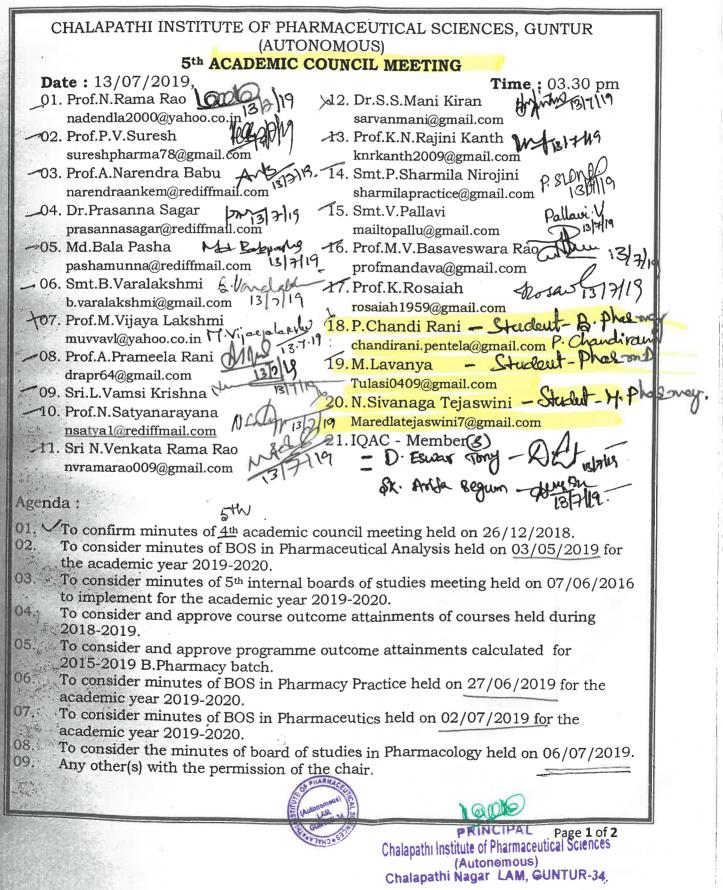

#### AGENDA-5<sup>th</sup> ACADEMIC COUNCIL

Chalapathi Institute of Pharmaceutical Sciences (Autonomous) Chalapathi Nagar LAM, GUNTUR-34