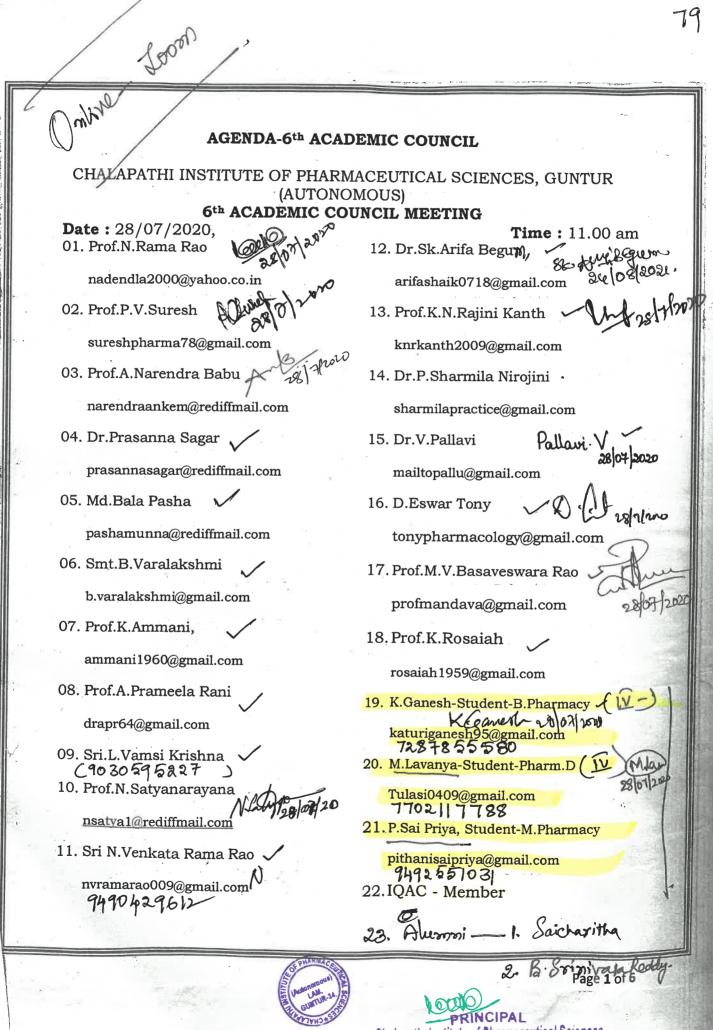

examinations in various subjects related to Pharmaceutical Chemistry/Pharmaceutical Analysis/Regulatory Affairs of B.Pharmacy/ M.Pharmacy programmes to be implemented from the academic year 2017-2018 (Copy enclosed)



PRINCIPAL Chalapathi Institute of Pharmaceutical Sciences (Autonomous) Chalapathi Nagar LAM, GUNTUR-34.

Page 1 of 9





maceutical Sciences Chalapathi Institu Autonomous) Chalapathi Nagar LAM, GUNTUR-34.

Page 1 of 20



- a. BP502T: Industrial Pharmacy-I (Theory)
- b. BP506P: Industrial Pharmacy-I (Practical)
- c. BP604T: Biopharmaceutics and Pharmacokinetics (Theory)
- d. BP605T: Pharmaceutical Biotechnology (Theory)

Chalapathi Institute of Pharmaceutical Sciences (Autonomous) Chalapathi Nagar LAM, GUNTUR-34,

Page 1 of 9

#### AGENDA-5<sup>th</sup> ACADEMIC COUNCIL





Chalapathi Institute of Pharmaceutical Sciences (Autonomous) Chalapathi Nagar LAM, GUNTUR-34



#### CHALAPATHI INSTITUTE OF PHARMACEUTICAL SCIENCES (AUTONOMOUS)

Accredited by **NAAC** with **"A"** Grade

Accredited by **NBA** (B.Pharmacy)

MEMBERS OF 7<sup>TH</sup> ACADEMIC COUNCIL

| S. No   | Name of the Member                  | S. No          | Name of the Member