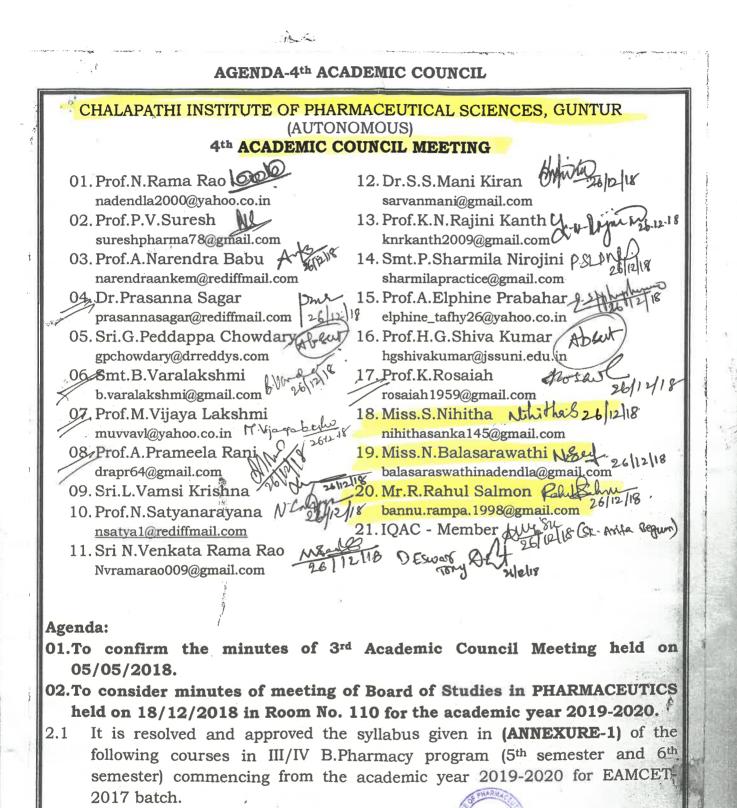

# 2nd ACADEMIC COUNCIL MEETING

#### **Members Present :**

| _01)  | Prof.N.Rama Rao                                                          |
|-------|--------------------------------------------------------------------------|
| /03)  | Prof.A.Narendra Babu, AB. 104 Dr. Prasanna Sagar Pman Fun                |
| 05)   | Sri G.Peddappa Chowdary At (06) Smt.B.Varalakshmi B- Malgor              |
| 07)   | Prof. Nijaya Lakshmi M Nija rale 1081 Dr.A. Prameela Rani (N) 12 19 201) |
| 091   | Sri L.Vamsi Krishna V 10 Prof.N.Satyanarayana NLabort                    |
| 14    | Sri N.Venkata Rama Rao 12) Sri S.S.Mani Kiran                            |
| -13)  | Smt.P.Sharmila Nirojini PANY 14) Prof.A.Elphine Prabahar                 |
| 15)   | Prof.H.G.Shiva Kumar Aller 16) Prof.K.Rosaiah Asland Aller               |
| , 17) | Mr.B.Kranthi Kumar & Kepn Willing 187 Miss.N.Balasaraswathi              |
| 19)   | Mr. B. Rahul Rahul Soluch. (20). Porf. KN Rajamikanth 4. N. Upin N       |
| Agen  |                                                                          |
| 01.   | To Consider the minutes of the meeting of the Roard of Studies in        |

- 01. To Consider the minutes of the meeting of the Board of Studies in Pharmaceutical Analysis held on 06/06/2017 in Room No. 108 for the academic year 2017-2018.
- 01. It is resolved to approve syllabus, academic regulations, scheme of instructions, scheme of examination, question paper pattern (Semester end and sessional) for various subjects related to Pharmaceutical Analysis of I B.Pharmacy programme to be implemented from the academic year 2017-2018 as per the PCI regulations (copy enclosed). Further resolved to enrich the syllabus with Human ethics and professional values (30 marks) as non credit course during 3<sup>rd</sup> semester of II B.Pharmacy code (BP305) (2017 EAMCET batch).
- 02. It is resolved to approve the syllabus, academic regulations, scheme of instructions, scheme of examination, question paper pattern (Semester end and sessional) for various subjects related to Pharmaceutical analysis/regulatory affairs of I M.Pharmacy programme (MPA and MRA) to be implemented from the academic year 2017-2018 as per the PCI regulations (copy enclosed). M.Pharmacy (MPA and MRA) programmes are enriched with 9 and 10 additional laboratory courses (2017 PGECET batch).
- 03. It is resolved to approve external examiners (theory/practical) for semester end examinations in various subjects related to Pharmaceutical Chemistry/Pharmaceutical Analysis/Regulatory Affairs of B.Pharmacy/ M.Pharmacy programmes to be implemented from the academic year 2017-2018 (Copy enclosed)