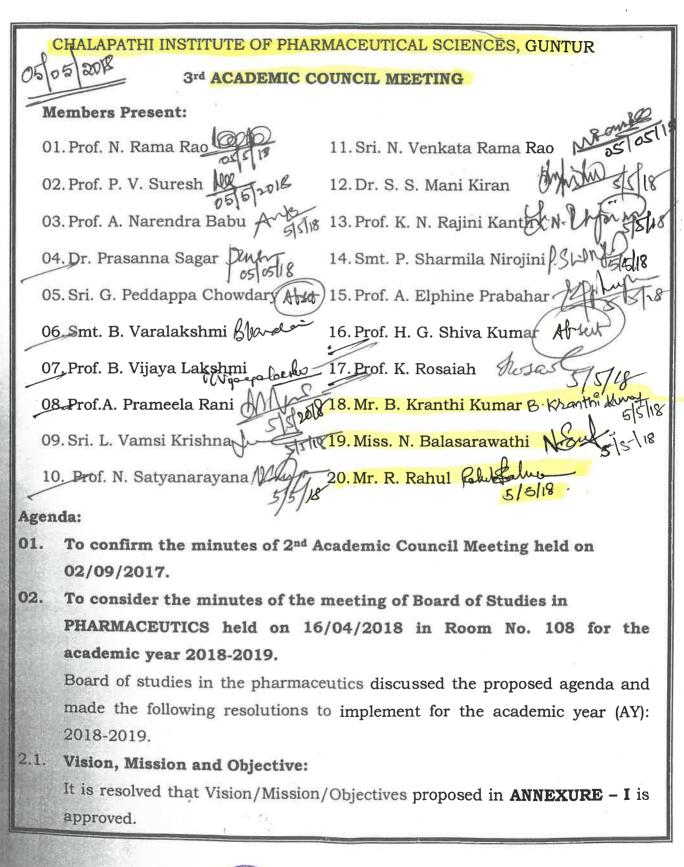

#### **Members Present :**

| _01)  | Prof.N.Rama Rao                                                          |
|-------|--------------------------------------------------------------------------|
| /03)  | Prof.A.Narendra Babu, AB. 104 Dr. Prasanna Sagar Pman Fun                |
| 05)   | Sri G.Peddappa Chowdary At (06) Smt.B.Varalakshmi B- Malgor              |
| 07)   | Prof. Nijaya Lakshmi M Nija rale 1081 Dr.A. Prameela Rani (N) 12 19 201) |
| 091   | Sri L.Vamsi Krishna V 10 Prof.N.Satyanarayana NLabort                    |
| 14    | Sri N.Venkata Rama Rao 12) Sri S.S.Mani Kiran                            |
| -13)  | Smt.P.Sharmila Nirojini PANY 14) Prof.A.Elphine Prabahar                 |
| 15)   | Prof.H.G.Shiva Kumar Aller 16) Prof.K.Rosaiah Asland Aller               |
| , 17) | Mr.B.Kranthi Kumar & Kepn Willing 187 Miss.N.Balasaraswathi              |
| 19)   | Mr. B. Rahul Rahul Soluch. (20). Porf. KN Rajamikanth 4. N. Upin N       |
| Agen  |                                                                          |
| 01.   | To Consider the minutes of the meeting of the Roard of Studies in        |